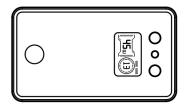

o V2 to the desired wattage (30W - 60W) using the up and down buttons. The device is now ready for use.



### Boost Mode

Press the up and down buttons simultaneously to change the mode. Boost mode operates the Cuboo Heater Pro V2 at the maximum power of the batteries used. In boost mode, an output of over 70W can be achieved.



#### Timer

To set the timer, press the on/off button twice and set the timer to the desired number of seconds (10 - 60 seconds) using the up and down buttons.

# Safety shutdown

The device switches off automatically after 10 minutes of inactivity.

## Warning

Due to the fast heating of the heating coil, the aluminum shell of the appliance can get very hot. If this is the case, allow the device to cool down for 5 minutes before starting another heating cycle.





#### HIGH TEMP

# Height of the heating chamber

You can adjust the height of the heating chamber individually. To do this, remove the battery cover on the back of the device. Use the tool provided to turn the thread and adjust the height.



This is the best way to position your VapCap:



The device is covered by a 12-month warranty from the date of purchase: in the event of a defect, please contact us by e-mail at: shop@verdampftnochmal.de

Manufacturer: YLLVAPE Technology Co., Ltd. Block A2 HuaFeng Intelligence Valley Hangcheng Street Baoan District 518100 Shenzen China

Importer: Verdampftnochmal

VDN Berlin GmbH Karl-Kunger-Str. 28 12435 Berlin verdampftnochmal.de