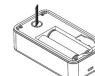

# Height of the heating chamber

You can adjust the height of the heating chamber individually. To do this, remove the battery cover on the back of the device. Use the tool provided to turn the thread and adjust the height.