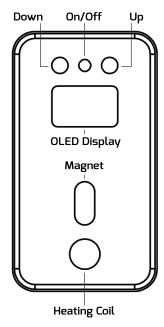

# **HEATER PRO V2**

#### Switch on

Press the power button three times to turn the device on. It is now in Watt mode.

## Power Mode

Set the Cuboo Induction Heater Pro V2 to the desired wattage (30W - 60W) using the up and down buttons. The device is now ready for use.

### Boost Mode

Press the up and down buttons simultaneously to change the mode. Boost mode operates the Cuboo Heater Pro V2 at the maximum power of the batteries used. In boost mode, an output of over 70W can be achieved.

#### Timer

To set the timer, press the on/off button twice and set the timer to the desired number of seconds (10 - 60 seconds) using the up and down buttons.

# Height of the heating chamber

You can adjust the height of the heating chamber individually. To do this, remove the battery cover on the back of the device. Use the tool provided to turn the thread and adjust the height.